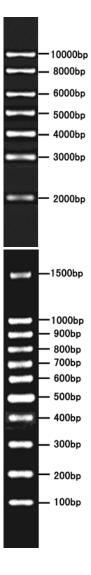

## Description

All bands in compact **100-10000bp DNA Ladder** are blunt end, which avoiding any artifacts caused by band reannealing. The 100-10000bp DNA Ladder consists of 18 DNA fragments ranging from 100bp to 10000bp (100,200,300,400,500,600,700,800,900,1000, 1500 and 2000, 3000, 4000, 5000, 6000, 8000bp and 10000). The 500bp and 1000 fragment is 100ng, others are all 50ng. The fragments may be stained with ethidium bromide and should be run on a 2% agarose gel for maximum visualization. It is suitable for use as molecular weight standards for agarose gel electrophoresis. The 100-10000 bp DNA Ladder already contain 1x Loading dye, It's ready to use.

#### **Features**

- Concentration: 600ng/5µl.
- Recommended Loading: 5µl.
- Range (bp): 100–10000.
- Number of Bands: 18

### **Storage Buffer**

10mM Tris-HCI (pH 8.0), 1mM EDTA.

**Storage Conditions** 

Store at -20°C.

**Figures** 

2.0% agarose gel in 1x TAE buffer